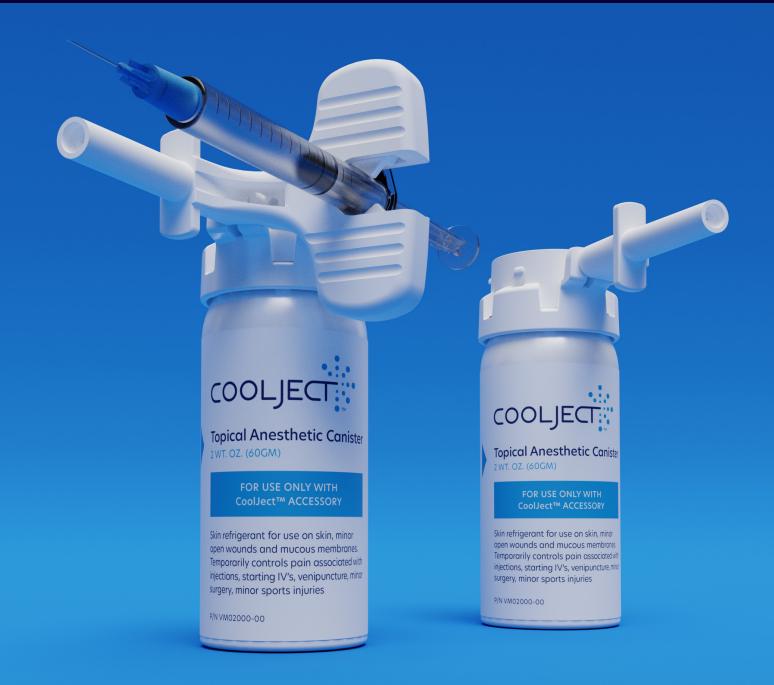

Our CoolJect mist is an FDA cleared device that offers a cost-efficient, fast-acting, one-handed topical anesthetic application, ergonomically paired with syringe injections.

CJSS-001-REV3 020922

## 2oz CoolJect Topical Anesthetic Canister

3 Pack - VM02000-03 12 Pack - VM02000-12 (Requires CoolJect Nozzle)

# CoolJect Syringe Holder 1-3cc High-Efficiency Nozzle

1 Piece - VM01000 Starter Kit - VM01500-01 (3 Pack and Reusable SH Nozzle)

## CoolJect High-Efficiency Nozzle Accessory

1 Piece - VM01100 Starter Kit - VM01500-02 (3 Pack and Reusable Nozzle)