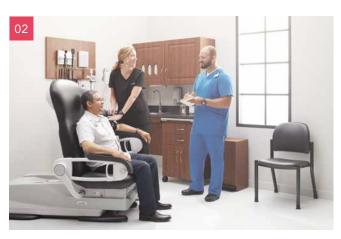

- 01 Step through the process of accessing the patient chart, acquiring an ECG, performing tests and saving data to the patient chart.
- **02** Set the foundation for better care with a more efficient vital signs workflow and consistent blood pressure acquisition.