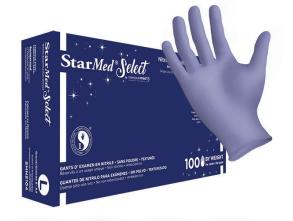

# StarMed Pelect **Nitrile Exam Gloves**

100 10 10 10 10

# **Economy Violet Blue Nitrile Gloves**

- Examination grade
- Stellar combination of comfort, protection, and value
- Unrestricted hand motion while you work
- Smart Dispense Technology, Single Glove Delivery® means fewer wrinkles & less waste
- Meets FDA 21 CFR Part 177 requirements for food handling

## PRODUCT SPECS

**POWDER** 

**TEXTURED FINGERS** 

**CHLORINATED CUFF** 

Rev11012020