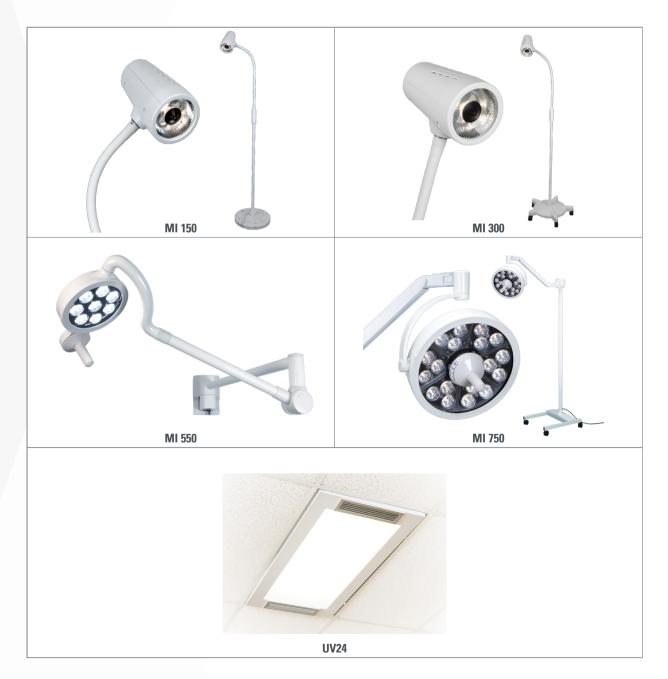

# **MEDICAL LIGHTING**

Bovie<sup>®</sup> LED medical lights are energy efficient to provide 50,000 hours of cool, clear visibility, making them ideal for patient exam and procedure rooms. Bovie procedure lights (available in floor-, wall- and ceiling-mount options) include a sterilizable handle for dimming and illumination field size control with one hand, keeping the user in the sterile field.

Bovie continues to prioritize safety with the UV24 Air Purification systems. These units function as ceiling lights while also providing 24/7 protection to your patients and staff against airborne bacteria, viruses, and mold in all areas of your facility.