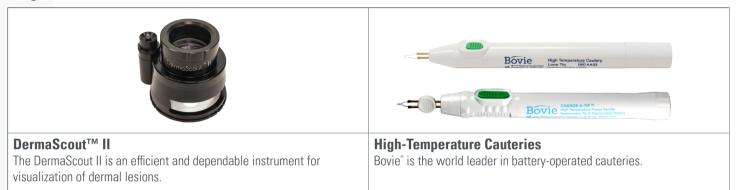

# ILLUMINATING THE PATH TO BETTER HEALTHCARE

# **MEDICAL LIGHTING**

Bovie<sup>®</sup> LED medical lights are energy efficient to provide 50,000 hours of cool, clear visibility, making them ideal for patient exam and procedure rooms. Bovie procedure lights (available in floor-, wall- and ceiling-mount options) include a sterilizable handle for dimming and illumination field size control with one hand, keeping the user in the sterile field.