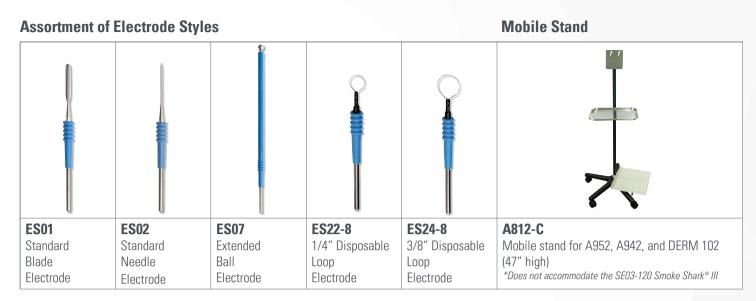

# **GENERATOR COMPARISON**

| FEATURES                       | DERM 102 | A942 | A952      |
|--------------------------------|----------|------|-----------|
| Cut                            | N/A      | N/A  | 50 W      |
| Blend                          | N/A      | N/A  | 50 W      |
| Coag                           | 10 W     | 40 W | 50 W      |
| Fulguration/Spray Coag         | 10 W     | 40 W | 40 W      |
| Standard Bipolar               | 10 W     | 40 W | 40 W      |
| Pad Alarm                      | N/A      | N/A  | Included  |
| Pad Sensing (tissue impedance) | N/A      | N/A  | Bovie NEM |

| FOOT CONTROL/HANDPIECE ACCESSORIES | <b>DERM 102</b> | A942 | A952 |
|------------------------------------|-----------------|------|------|
| Foot Control                       | A803            | A803 | A803 |
| Pencils/Handpiece                  | A902            | A902 | A902 |