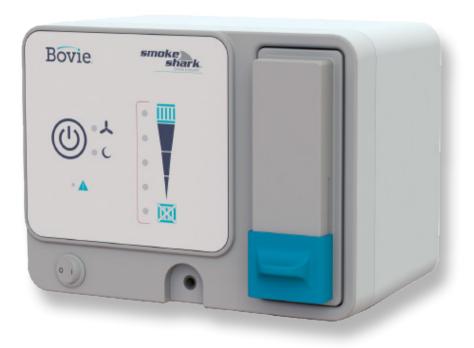

## Bovie<sup>®</sup> Smoke Shark<sup>®</sup> III Smoke Evacuator

The Bovie<sup>®</sup> Smoke Shark<sup>®</sup> III incorporates powerful and effective smoke evacuation to reduce the biological, physical, and chemical hazards present in the surgical smoke generated from the use of any energy devices including electrosurgical, laser, and ultrasonic products. It is designed as a smaller device to uniquely address the limited space and shorter procedures performed in the physician's office.

## **STYLE # SE03-120**

#### Products Included

SE03-120 (1) Smoke Shark\* III
SF06 (1) 6-hour filter
SS95-1 (1) SharkSkin adaptor
SERS2 (1) Smart Shark Remote Activator Switch
SE03-M (1) Wall mount kit
110 VAC Hospital-grade power cord\*
User's guide (P000027200)\*

#### DIMENSIONS

Height: 18cm (7.1") Width: 23.9cm (9.4") Depth: 15.5cm (6.1") Weight: 2.8kg (6.25 lbs.)

#### **LINE VOLTAGE**

120 VAC **LINE FREQUENCY** 50 – 60 Hz

WARRANTY Two years

| PRODUCTS INCLUDED                                                            |                                                                                                                                                                                                                                                                                                                                                                                                                                                                                                                                                                                                                                                                                                                                                                                                                                                                                                                                                                                                                                                                                                                                                                                                                                                                                                                                                                                                                                                                                                                                                                                                                                                                                                                                                                                                                                                                                    |                                                                             |                                 |  |  |
|------------------------------------------------------------------------------|------------------------------------------------------------------------------------------------------------------------------------------------------------------------------------------------------------------------------------------------------------------------------------------------------------------------------------------------------------------------------------------------------------------------------------------------------------------------------------------------------------------------------------------------------------------------------------------------------------------------------------------------------------------------------------------------------------------------------------------------------------------------------------------------------------------------------------------------------------------------------------------------------------------------------------------------------------------------------------------------------------------------------------------------------------------------------------------------------------------------------------------------------------------------------------------------------------------------------------------------------------------------------------------------------------------------------------------------------------------------------------------------------------------------------------------------------------------------------------------------------------------------------------------------------------------------------------------------------------------------------------------------------------------------------------------------------------------------------------------------------------------------------------------------------------------------------------------------------------------------------------|-----------------------------------------------------------------------------|---------------------------------|--|--|
|                                                                              | and the second sec |                                                                             |                                 |  |  |
| <b>SF06</b><br>Smoke Shark <sup>®</sup> III Multi-procedure<br>6-hour filter | <b>SS95 SharkSkin</b><br>SharkSkin Electrosurgery Pencil<br>Adaptor with 3/8" x 10' tubing                                                                                                                                                                                                                                                                                                                                                                                                                                                                                                                                                                                                                                                                                                                                                                                                                                                                                                                                                                                                                                                                                                                                                                                                                                                                                                                                                                                                                                                                                                                                                                                                                                                                                                                                                                                         | <b>SERS2</b><br>Bovie <sup>®</sup> Smart Shark Remote Acti-<br>vator Switch | <b>SEO3-M</b><br>Wall mount kit |  |  |