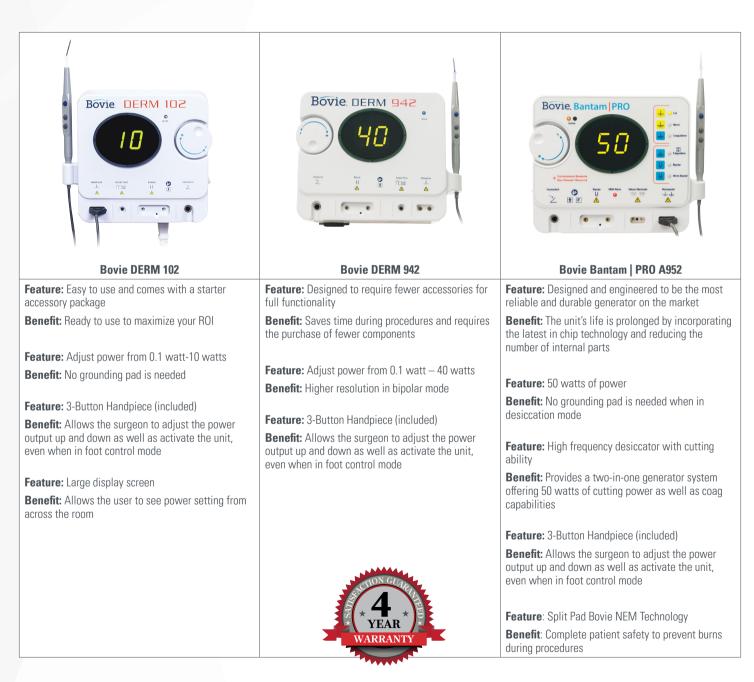

# **GENERATOR COMPARISON**

| FEATURES                       | DERM 102 | A942 | A952      |
|--------------------------------|----------|------|-----------|
| Cut                            | N/A      | N/A  | 50 W      |
| Blend                          | N/A      | N/A  | 50 W      |
| Coag                           | 10 W     | 40 W | 50 W      |
| Fulguration/Spray Coag         | 10 W     | 40 W | 40 W      |
| Standard Bipolar               | 10 W     | 40 W | 40 W      |
| Pad Alarm                      | N/A      | N/A  | Included  |
| Pad Sensing (tissue impedance) | N/A      | N/A  | Bovie NEM |

| FOOT CONTROL/HANDPIECE ACCESSORIES | <b>DERM 102</b> | A942 | A952 |
|------------------------------------|-----------------|------|------|
| Foot Control                       | A803            | A803 | A803 |
| Pencils/Handpiece                  | A902            | A902 | A902 |