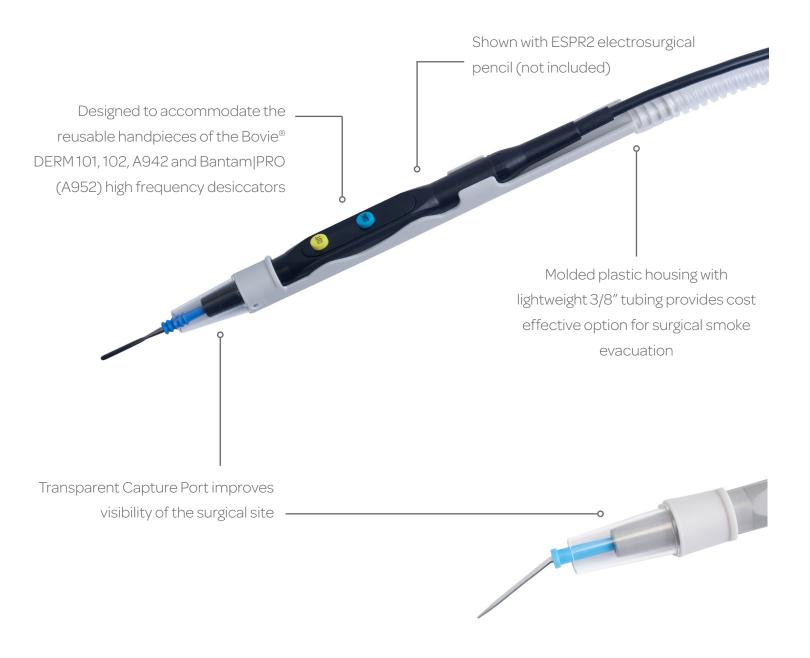

## Introducing the Bovie® SharkSkin

Ergonomic smoke evacuation pencil adaptor

- Transforms electrosurgical pencil into a device that captures smoke plume at the surgical site
- Eliminates the need to hold smoke evacuation tubing near the surgical site
- Attaches quickly and easily
- Does not significantly increase the overall diameter of the assembled handpiece
- Compatible with many electrosurgical pencils

(Electrosurgical pencil not included)

Bovie® SharkSkin