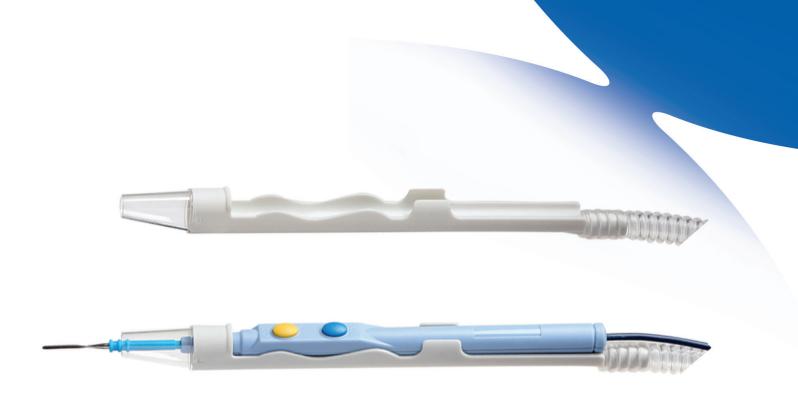

## Introducing the Bovie® SharkSkin

Ergonomic smoke evacuation pencil adaptor

- Transforms electrosurgical pencil into a device that captures smoke plume at the surgical site
- Eliminates the need to hold smoke evacuation tubing near the surgical site
- Attaches quickly and easily
- Does not significantly increase the overall diameter of the assembled handpiece
- Compatible with many electrosurgical pencils

(Electrosurgical pencil not included)

Bovie® SharkSkin