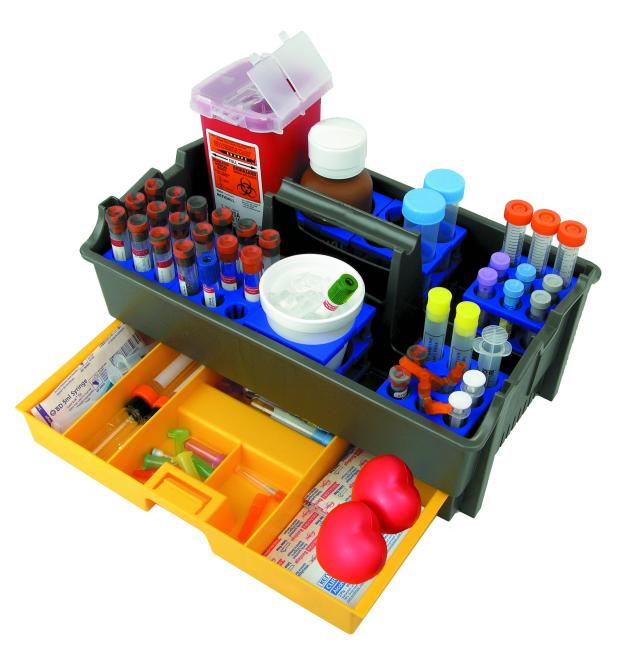

# **Phlebotomy Tray**

### **Short Description**

- 1 Single place TUBE-Cube for Alcohol dispenser (pictured, not included) or ice cup
- 1 Four place TUBE-Cube for 50ml tubes
- 2 Nine TUBE-Cubes place for regular blood tubes
- 2 red squishable hearts
- Sharps container and tubes not included

### Description

The Flexi-Phleb has large carrying capacity without bulk. The tray provides a handy pull out drawer that is great for storing needles, bandages and other items. The top level accepts removable TubeCUBEs that secure a variety of tubes, ice cups for temperature sensitive samples, or sharps containers. Back at the lab, merely exchange your collected samples in Tube-CUBE