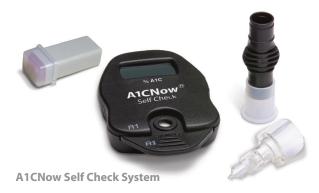

### **Perfect for Home Use**

- Results in 5 minutes
- Small (5 μL) fingerstick blood sample
- No maintenance
- Room temperature storage
- Small, compact, and battery-powered
- Affordable and easy-to-use

### The package includes...

- 1 patented A1CNow analyzer
- 4 test cartridges
- 4 lancets
- 4 blood collectors & shakers

**PTS Diagnostics** 

Office: +1 (317) 870.5610 FAX: +1 (317) 870.5608 Toll-Free in the U.S. : +1 (877) 870.5610