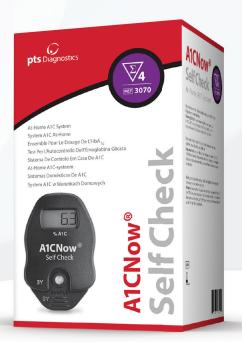

### The package includes...

- 1 patented A1CNow analyzer
- 4 test cartridges
- 4 lancets
- 4 blood collectors & shakers

**PTS Diagnostics** 

Office: +1 (317) 870.5610 FAX: +1 (317) 870.5608 Toll-Free in the U.S. : +1 (877) 870.5610