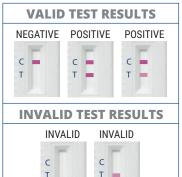

#### **READING RESULTS**

| VALID TEST RESULTS   |          |         |                       |
|----------------------|----------|---------|-----------------------|
| NEGATIVE             | POSITIVE |         | POSITIVE              |
| C <b>-</b>           | C<br>T   |         | C <b>—</b> T <b>—</b> |
| INVALID TEST RESULTS |          |         |                       |
| INVALID              |          | INVALID |                       |
| C<br>T               |          | C<br>T  |                       |
|                      |          |         |                       |