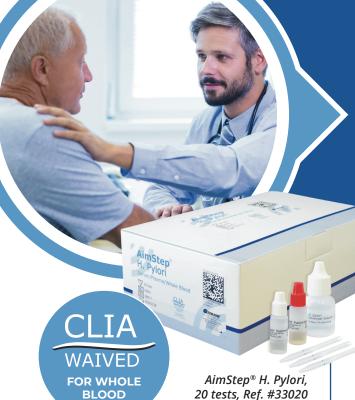

# AIMSTEP® H.PYLORI

AimStep® H. Pylori is a rapid test for the qualitative detection of antibodies specific to Helicobacter pylori in serum, plasma, or whole blood.

#### **INCLUDES:**

91.6% AGREEMENT WITH BIOPSY **HISTOLOGY** 

# STORE AT 2° TO 30°C

**POSITIVE AND NEGATIVE CONTROLS** INCLUDED

SINGLE REAGENT **PROCEDURE** 

**FINGER SAMPLE** COLLECTION