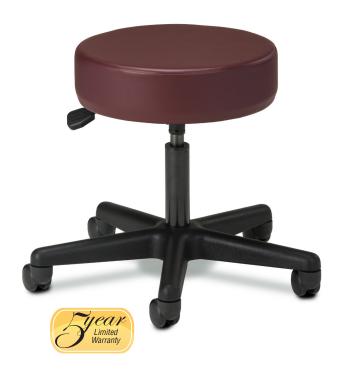

# Black Base, 5-Leg, Pneumatic Stool

#### **MODEL 2135**

- One-piece, American-made, Black, nylon base
- Full size diameter top and base for comfort and stability
- 5-leg design for greater stability
- Firm polyfoam padding
- 4" thick seat for extra comfort
- 2.5" dual wheel casters
- Single lever, pneumatic height adjustment
- All seats have 3/4" thick solid plywood base
- Premium, stain-resistant, woven, knit-backed, vinyl upholstery
- Knock-down design saves on shipping
- Easy, no tools required assembly
- Customizable with options including a backrest - see options
- 250 lbs. load capacity under normal use

#### **SPECIFICATIONS**

| Seat Diameter | 16"     |
|---------------|---------|
| Base Diameter | 24"     |
| Height Range  | 19"–24" |