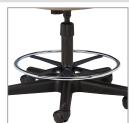

# Black Base, 5-Leg, Pneumatic Stool

#### **MODEL 2135**

- One-piece, American-made, Black, nylon base
- Full size diameter top and base for comfort and stability
- 5-leg design for greater stability
- Firm polyfoam padding
- 4" thick seat for extra comfort
- 2.5" dual wheel casters
- Single lever, pneumatic height adjustment
- All seats have 3/4" thick solid plywood base
- Premium, stain-resistant, woven, knit-backed, vinyl upholstery
- Knock-down design saves on shipping
- Easy, no tools required assembly
- Customizable with options including a backrest - see options
- 250 lbs. load capacity under normal use

#### **SPECIFICATIONS**

| Seat Diameter | 16"     |
|---------------|---------|
| Base Diameter | 24"     |
| Height Range  | 19"–24" |