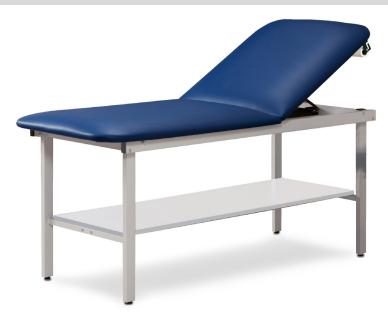

# Alpha Series, Treatment Table with Shelf

## **MODEL 3020**

- Features powder-coated, all-steel frame, gray laminate shelf and an adjustable backrest
- Easy bolt-through assembly
- Paper dispenser included
- Adjustable leg levelers
- Seamless rounded corner top
- 2" firm foam padding (5 cm)
- Heavyweight, knit-backed upholstery
- 450 lbs. load capacity under normal use (204 kg)

#### SPECIFICATIONS

| 3020-27 | 72" L x 27" W x 30" H |
|---------|-----------------------|
| 302030  | 72" L x 30" W x 30" H |

California residents please be advised of the following, pursuant to Proposition 65: