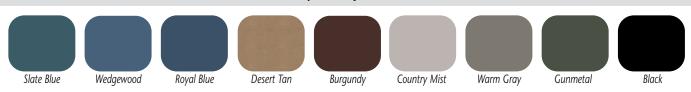

**MODEL 3020**

- Features powder-coated, all-steel frame, gray laminate shelf and an adjustable backrest
- Easy bolt-through assembly
- Paper dispenser included
- Adjustable leg levelers
- Seamless rounded corner top
- 2" firm foam padding (5 cm)
- Heavyweight, knit-backed upholstery
- 450 lbs. load capacity under normal use (204 kg)

#### SPECIFICATIONS

| 3020-27 | 72" L x 27" W x 30" H |
|---------|-----------------------|
| 302030  | 72" L x 30" W x 30" H |



California residents please be advised of the following, pursuant to Proposition 65:

WARNING: This product can expose you to chemicals, including diisononyl phthalate (DINP), which is known to the State of California to cause cancer. For more information go to www.P65Warnings.ca.gov.

# **Options**



## **Upholstery Colors**