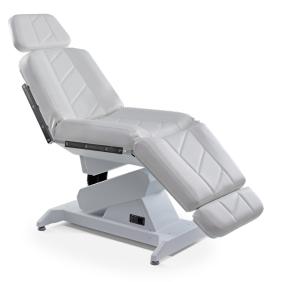

## **Avante Milano T50 V2**

Power Procedure Chair

# Fully electric, multi-function power procedure chair

The Avante Milano T50 V2 is a fully electric, multi-function chair that compares with popular brands in terms of style and functionality, at a fraction of the cost. With four actuators to adjust height, backrest, leg rest and Trendelenburg positioning, clinicians are ensured a clear path to the patient. The chair's low height capabilities give the patient easy access in and out of the chair.

The padded, anatomically-configured mattress foam and adjustable or changeable headrest make the Milano T50 V2 Power Procedure Chair naturally adaptable to a variety of lengthy office-based procedures. It also comes standard with hand and foot controls with smart return, allowing clinicians to easily maneuver the chair into a neutral starting position.

#### **FEATURES**

- Fully electric operation with four actuators to adjust height, backrest, leg rest and Trendelenburg positioning.
- Standard handheld remote control and foot pedal include automatic reset function.
- > Adjustable and removable headrest.
- Seat and back rails fit a variety of medical accessories.
- Magnetic back remote control easily attaches to the side of the chair.
- ABS coated steel frame gives the chair a smooth finish while protecting the inner components.
- Upholstery is designed for medical use and is resistant to water, air and disinfectants.