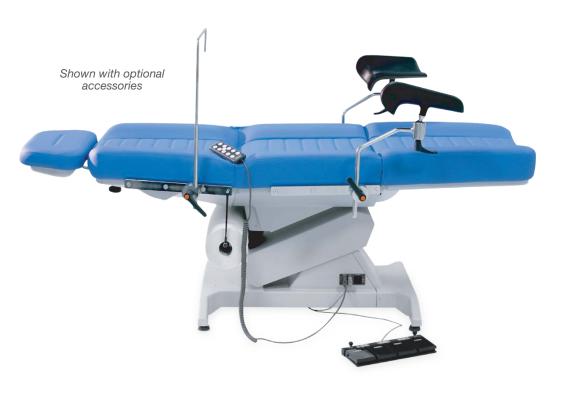

# Fully electric, multi-function power procedure chair

The Avante Milano T50 V2 is a fully electric, multi-function chair that compares with popular brands in terms of style and functionality, at a fraction of the cost. With four actuators to adjust height, backrest, leg rest and Trendelenburg positioning, clinicians are ensured a clear path to the patient. The chair's low height capabilities give the patient easy access in and out of the chair.

The padded, anatomically-configured mattress foam and adjustable or changeable headrest make the Milano T50 V2 Power Procedure Chair naturally adaptable to a variety of lengthy office-based procedures. It also comes standard with hand and foot controls with smart return, allowing clinicians to easily maneuver the chair into a neutral starting position.

#### **FEATURES**

- Fully electric operation with four actuators to adjust height, backrest, leg rest and Trendelenburg positioning.
- Standard handheld remote control and foot pedal include automatic reset function.
- > Adjustable and removable headrest.
- Seat and back rails fit a variety of medical accessories.
- Magnetic back remote control easily attaches to the side of the chair.
- ABS coated steel frame gives the chair a smooth finish while protecting the inner components.
- Upholstery is designed for medical use and is resistant to water, air and disinfectants.

### **OPTIONAL ACCESSORIES**

- > I.V. Rod
- Curtain-holder
- Medical Arm-rest
- Articulating Arm Support
- Jointed Thigh Support
- > Hand-set Control
- > Fixed Clamp
- Rotating Clamp
- > Colposcope Support
- Narrow Headrest
- > Articulating Knee Crutch
- Castors
- Instrument Tray