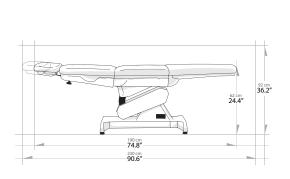

#### **SPECIFICATIONS**

Chair Weight: 196 lbs. (89kg)

Maximum Capacity Load: 440 lbs. (200kg)

Adjustable Height: 24" (62cm) to 36" (92cm)

Chair Dimensions:  $74" \times 24" \times 34"$  (190 × 62 × 86cm)

Trendelenburg: 25°

Backrest: 75°

Leg rest: 65°

Voltage: 110 and 220 V cc