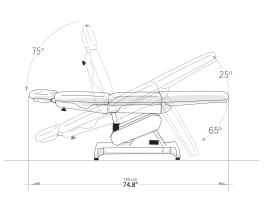

#### **SPECIFICATIONS**

Chair Weight: 196 lbs. (89kg)

Maximum Capacity Load: 440 lbs. (200kg)

Adjustable Height: 24" (62cm) to 36" (92cm)

Chair Dimensions:  $74" \times 24" \times 34"$  (190 × 62 × 86cm)

Trendelenburg: 25°

Backrest: 75°

Leg rest: 65°

Voltage: 110 and 220 V cc