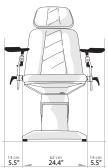

#### **SPECIFICATIONS**

Chair Weight: 196 lbs. (89kg)

Maximum Capacity Load: 440 lbs. (200kg)

Adjustable Height: 24" (62cm) to 36" (92cm)

Chair Dimensions:  $74" \times 24" \times 34"$  (190 × 62 × 86cm)

Trendelenburg: 25°

Backrest: 75°

Leg rest: 65°

Voltage: 110 and 220 V cc