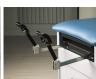

#### **MODEL 8890**

- Premium, vinyl upholstery over 2" firm, foam padding (5 cm)
- Full 28.5" width for patient comfort (72 cm)
- Handy, pull-out, welded steel, step stool
- Air-spring adjustable backrest
- Coated, two position adjustable stirrups
- Pull-out leg rest on steel track
- Easy care all laminate base
- Color coordinated doors and top available
- Chip resistant edges
- 1 large side storage compartment with shelf
- Storage compartment is accessible from both sides (no right or left handed tables)
- 2 drawers with all steel slides
- Built with plywood and laminate panels that are California CARB II compliant
- Top sections are easily replaceable in the field
- Adjustable feet for leveling
- Paper dispenser included
- 400 lbs. load capacity under normal use (181 kg)

### **Features**

Pull-out, slate, laminate, leg rest

2 drawer storage

2-Position Stirrups

Paper Roll Storage

Airlift Backrest

**Both Sides Access** 

Pull-out step stool