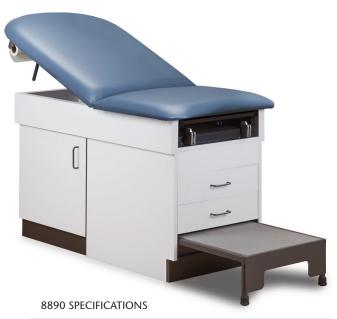

# **Family Practice Table with Step Stool**

#### **MODEL 8890**

- Premium, vinyl upholstery over 2" firm, foam padding (5 cm)
- Full 28.5" width for patient comfort (72 cm)
- Handy, pull-out, welded steel, step stool
- Air-spring adjustable backrest
- Coated, two position adjustable stirrups
- Pull-out leg rest on steel track
- Easy care all laminate base
- Color coordinated doors and top available
- Chip resistant edges
- 1 large side storage compartment with shelf
- Storage compartment is accessible from both sides (no right or left handed tables)
- 2 drawers with all steel slides
- Built with plywood and laminate panels that are California CARB II compliant
- Top sections are easily replaceable in the field
- Adjustable feet for leveling
- Paper dispenser included
- 400 lbs. load capacity under normal use (181 kg)

58"/72" extended L x 28.5" W x 31" H

California residents please be advised of the following, pursuant to Proposition 65:

WARNING: This product can expose you to chemicals, including chromium, which is known to the State of California to cause cancer or reproductive toxicity. For more information go to www.P65Warnings.ca.gov.

### **Features**

Pull-out, slate, laminate, leg rest

2 drawer storage

2-Position Stirrups

Paper Roll Storage

Airlift Backrest

**Both Sides Access** 

Pull-out step stool