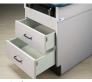

#### **MODEL 8890**

- Premium, vinyl upholstery over 2" firm, foam padding (5 cm)
- Full 28.5" width for patient comfort (72 cm)
- Handy, pull-out, welded steel, step stool
- Air-spring adjustable backrest
- Coated, two position adjustable stirrups
- Pull-out leg rest on steel track
- Easy care all laminate base
- Color coordinated doors and top available
- Chip resistant edges
- 1 large side storage compartment with shelf
- Storage compartment is accessible from both sides (no right or left handed tables)
- 2 drawers with all steel slides
- Built with plywood and laminate panels that are California CARB II compliant
- Top sections are easily replaceable in the field
- Adjustable feet for leveling
- Paper dispenser included
- 400 lbs. load capacity under normal use (181 kg)

### **Features**

Pull-out, slate, laminate, leg rest

2 drawer storage

2-Position Stirrups

Paper Roll Storage

Airlift Backrest

**Both Sides Access** 

Pull-out step stool