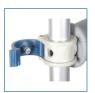

## **EZ Adjust Aluminum Crutches with Euro-Style Clip and Accessories**

HCPCS: E0114-1,E0114

FIGURE A

- Handgrip position adjusts easily and tool-free with Euro-style clip (Figure A)
- Height adjusts easily and tool-free with push pin
- · Lighter than wood, the aluminum crutch provides stability and durability
- Non-skid, jumbo-size vinyl contoured tips provide excellent traction
- · Hand grips are easily adjusted with Euro-style clips
- · Comfortable, durable underarm pad and hand grip