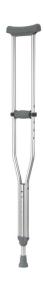

## **EZ Adjust Aluminum Crutches with Euro-Style Clip and Accessories**

HCPCS: E0114-1,E0114

FIGURE A

- Handgrip position adjusts easily and tool-free with Euro-style clip (Figure A)
- Height adjusts easily and tool-free with push pin
- · Lighter than wood, the aluminum crutch provides stability and durability
- Non-skid, jumbo-size vinyl contoured tips provide excellent traction
- · Hand grips are easily adjusted with Euro-style clips
- · Comfortable, durable underarm pad and hand grip