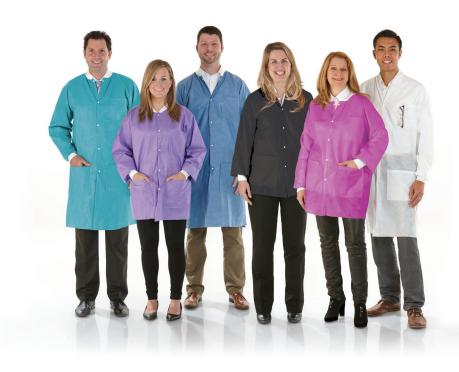

## JET BLACK is the new black

SafeWear premium protective apparel available in both Lab Coats and Hipster Jackets. Made from top-quality materials that are designed to keep you protected and offer a comfortable fit in attractive, fashionable colors.

## Function, Fashion & Fit

Discover the complete range of SafeWear protective apparel

SafeWear Hipster Jacket

8101 (A-F)

DEEP BLUE 8105 (A-D) WHITE FROST

8102 (A-D)

PRETTY PINK

8115 (A-D) TROPICAL TEAL