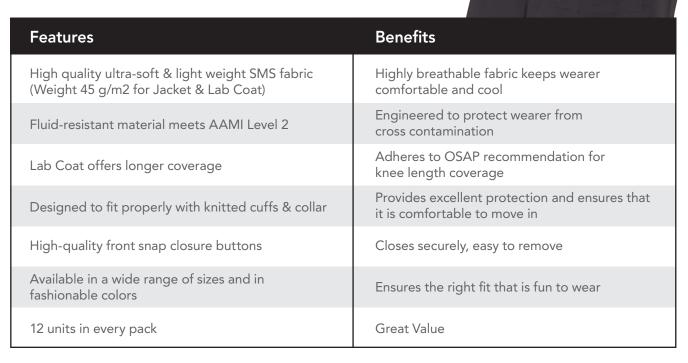

## JET BLACK is the new black

SafeWear premium protective apparel available in both Lab Coats and Hipster Jackets. Made from top-quality materials that are designed to keep you protected and offer a comfortable fit in attractive, fashionable colors.

## Function, Fashion & Fit

Discover the complete range of SafeWear protective apparel

SafeWear Hipster Jacket

8101 (A-F)

DEEP BLUE 8105 (A-D) WHITE FROST

8102 (A-D)

PRETTY PINK

8115 (A-D) TROPICAL TEAL

8103 (XS-D) PLUM PURPLE

8116 (A-D) POPPY PINK

8104 (A-D) SOFT BLUE

8118 (A-D) JET BLACK

SafeWear **High Performance** ah Coat

Premium Lab Coat

8107 (A-F)

DEEP BLUE

8112 (A-D) SOFT BLUE

8108 (A-D)

8117 (A-D)

8109 (A-D)

8110 (A-D) WHITE FROST 8119 (A-D) JET BLACK

SafeWear Form-Fit Isolation Gown

8113\* SUNNY YELLOW

8114\* BRIGHT BLUE

\*Not fluid-resistant material

Available Sizes:

XS: Extra Small A: Small B: Medium

C: Large

D: Extra Large

E: 2X Large

F: 3X Large

Hipster Jackets & High Performance Lab Coats: All colors available in Small, Medium, Large and Extra Large. 2X Large and 3X Large are available in Deep Blue only. XS available in Hipster Jacket Plum Purple only.

Form-Fit Isolation Gowns: All colors available in Regular and Extra Large.