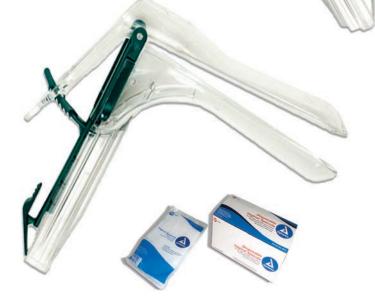

## Vaginal Specula - Disposable

## *Easily Locks In A Variety Of Positions*

- Rounded, smooth edges assure patient comfort
- Durable polystyrene (PS) construction
- Non-sterile

| Reorder No. | Description                                  | Quantity |
|-------------|----------------------------------------------|----------|
| 4911        | S                                            | 10/10/Cs |
| 4912        | М                                            | 10/10/Cs |
| 4913        | L                                            | 10/10/Cs |
| 4914        | S – Graves Style with Light<br>Source Option | 4/25/Cs  |
| 4915        | M – Graves Style with Light<br>Source Option | 4/25/Cs  |
| 4916        | L – Graves Style with Light<br>Source Option | 4/20/Cs  |